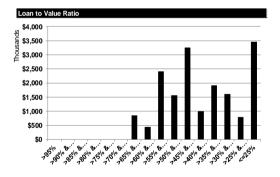

| Loan to Value Ratio |             |      |
|---------------------|-------------|------|
| >95%                | -           | 0%   |
| >90% & <= 95%       | 508,784     | 0%   |
| >85% & <= 90%       | -           | 0%   |
| >80% & <= 85%       | 1,059,300   | 1%   |
| >75% & <= 80%       | 3,698,736   | 3%   |
| >70% & <= 75%       | 2,684,154   | 2%   |
| >65% & <= 70%       | 8,102,752   | 6%   |
| >60% & <= 65%       | 9,058,685   | 7%   |
| >55% & <= 60%       | 9,941,817   | 8%   |
| >50% & <= 55%       | 14,947,081  | 11%  |
| >45% & <= 50%       | 11,085,717  | 8%   |
| >40% & <= 45%       | 10,773,782  | 8%   |
| >35% & <= 40%       | 13,583,178  | 10%  |
| >30% & <= 35%       | 11,562,154  | 9%   |
| >25% & <= 30%       | 7,580,393   | 6%   |
| <=25%               | 27,591,768  | 21%  |
| TOTAL               | 132,178,302 | 100% |