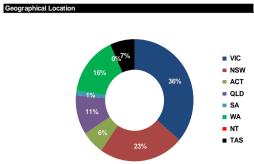

### **Current Position**

TOTAL

| Geographica | Location                      |            |     |
|-------------|-------------------------------|------------|-----|
| VIC         | - Metro                       | 30,076,269 | 23% |
|             | <ul> <li>Non Metro</li> </ul> | 7,180,181  | 5%  |
| NSW         | - Metro                       | 15,384,929 | 12% |
|             | <ul> <li>Non Metro</li> </ul> | 11,738,904 | 9%  |
| QLD         | - Metro                       | 12,715,820 | 10% |
|             | - Non Metro                   | 7,651,057  | 6%  |
| SA          | - Metro                       | 4,997,146  | 4%  |
|             | - Non Metro                   | 100,351    | 0%  |
| WA          | - Metro                       | 20,369,408 | 15% |
|             | - Non Metro                   | 1,018,383  | 1%  |
| TAS         | - Metro                       | 3,758,809  | 3%  |
|             | <ul> <li>Non Metro</li> </ul> | 2,683,810  | 2%  |
| NT          | - Metro                       | 2,077,427  | 2%  |
|             | <ul> <li>Non Metro</li> </ul> | 459,478    | 0%  |
| ACT         | - Metro                       | 11,966,329 | 9%  |
|             | - Non Metro                   | -          | 0%  |
|             |                               |            |     |

| 46,294,608 | 35%                     |
|------------|-------------------------|
| 5,168,904  | 4%                      |
| 43,578,982 | 33%                     |
| -          | 0%                      |
| 37,135,807 | 28%                     |
|            | 43,578,982<br>5,168,904 |