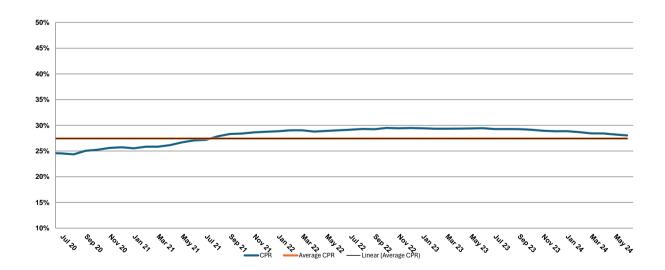

# Principal Collections & Prepayment Analysis

|                                                  | Monthly        | Quarterly                             | Since inception   |
|--------------------------------------------------|----------------|---------------------------------------|-------------------|
|                                                  | 16 May 2024 to | 15 March 2024 to                      | 16 August 2018 to |
| Repayment Analysis                               | 17 June 2024   | 17 June 2024                          | 17 June 2024      |
| Balance @ Determination Date                     | 134,660,461    | 141,462,669                           | 1,250,000,000     |
| Substitution                                     | · · · · · ·    | · · · · · · · · · · · · · · · · · · · | -                 |
| Scheduled Repayments                             | (780,805)      | (2,383,157)                           | (142,965,778)     |
| Prepayments                                      | (2,968,394)    | (10,293,094)                          | (1,188,236,603)   |
| Redraw Advances                                  | 1,267,041      | 3,391,884                             | 213,380,683       |
| Principal Draws / (Repayment of Principal Draws) | -              | -                                     | -                 |
| Closing Balance                                  | 132,178,302    | 132,178,302                           | 132,178,302       |
| CPR                                              | 14.23%         | 18.30%                                | 28.03%            |
| SMM                                              | 1.27%          | 1.67%                                 | 2.70%             |