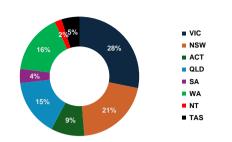

### **Current Position**

TOTAL

| Geographica | Location                      |            |     |
|-------------|-------------------------------|------------|-----|
| VIC         | - Metro                       | 30,076,269 | 23% |
|             | <ul> <li>Non Metro</li> </ul> | 7,180,181  | 5%  |
| NSW         | - Metro                       | 15,384,929 | 12% |
|             | <ul> <li>Non Metro</li> </ul> | 11,738,904 | 9%  |
| QLD         | - Metro                       | 12,715,820 | 10% |
|             | - Non Metro                   | 7,651,057  | 6%  |
| SA          | - Metro                       | 4,997,146  | 4%  |
|             | - Non Metro                   | 100,351    | 0%  |
| WA          | - Metro                       | 20,369,408 | 15% |
|             | - Non Metro                   | 1,018,383  | 1%  |
| TAS         | - Metro                       | 3,758,809  | 3%  |
|             | <ul> <li>Non Metro</li> </ul> | 2,683,810  | 2%  |
| NT          | - Metro                       | 2,077,427  | 2%  |
|             | <ul> <li>Non Metro</li> </ul> | 459,478    | 0%  |
| ACT         | - Metro                       | 11,966,329 | 9%  |
|             | - Non Metro                   | -          | 0%  |
|             |                               |            |     |

| 46,294,608 | 35%                     |
|------------|-------------------------|
| 5,168,904  | 4%                      |
| 43,578,982 | 33%                     |
| -          | 0%                      |
| 37,135,807 | 28%                     |
|            | 43,578,982<br>5,168,904 |