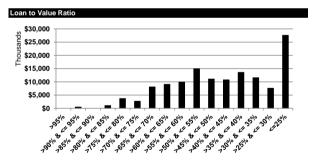

| Loan to Value Ratio |             |      |
|---------------------|-------------|------|
| >95%                | -           | 0%   |
| >90% & <= 95%       | 508,784     | 0%   |
| >85% & <= 90%       | -           | 0%   |
| >80% & <= 85%       | 1,059,300   | 1%   |
| >75% & <= 80%       | 3,698,736   | 3%   |
| >70% & <= 75%       | 2,684,154   | 2%   |
| >65% & <= 70%       | 8,102,752   | 6%   |
| >60% & <= 65%       | 9,058,685   | 7%   |
| >55% & <= 60%       | 9,941,817   | 8%   |
| >50% & <= 55%       | 14,947,081  | 11%  |
| >45% & <= 50%       | 11,085,717  | 8%   |
| >40% & <= 45%       | 10,773,782  | 8%   |
| >35% & <= 40%       | 13,583,178  | 10%  |
| >30% & <= 35%       | 11,562,154  | 9%   |
| >25% & <= 30%       | 7,580,393   | 6%   |
| <=25%               | 27,591,768  | 21%  |
| TOTAL               | 132,178,302 | 100% |