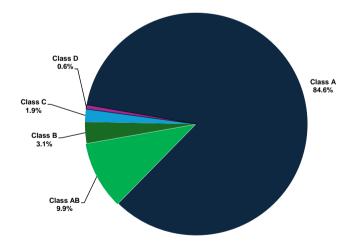

# Portfolio Structure

|                 |                 |                 | Cur             | rent Interest Amt | Coupon Rate   |
|-----------------|-----------------|-----------------|-----------------|-------------------|---------------|
|                 | Opening Balance | Principal Pass- | Closing Balance | 27 May 2024       | 28 March 2022 |
|                 |                 | do              |                 | 26 June 2024      | 26 June 2024  |
| Class A         | 112,705,789.94  | 2,077,475       | 110,628,315     | 500,228           | 5.400%        |
| Class AB        | 13,172,802.59   | 242,811         | 12,929,992      | 64,853            | 5.990%        |
| Class B         | 4,116,500.81    | 75,878          | 4,040,622       | 20,605            | 6.090%        |
| Class C         | 2,469,900.49    | 45,527          | 2,424,373       | 13,683            | 6.740%        |
| Class D         | 823,300.16      | 15,176          | 808,124         | 5,102             | 7.540%        |
| Class E         | 1,372,166.94    | 25,293          | 1,346,874       | 11,323            | 10.040%       |
| Total Portfolio | 134,660,461     | 2,482,159       | 132,178,302     | 615,795           |               |