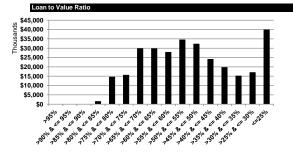

## **Pool Details**

Number of Loans 2,479 Average Loan Size 121,700 Average Loan Size
Maximum Loan Size
Weighted Average LVR
Maximum LVR
WA Seeding (months)
WA Term to Maturity (years)
Full Documentation Loans
WA Interest Rate 121,700 838,801 48.52% 82.69% 126 17 100.00% 6.90%