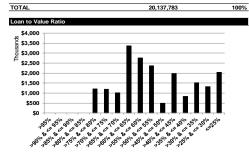

## **Pool Details**

Number of Loans 2,479 Average Loan Size 121,700 Average Loan Size
Maximum Loan Size
Weighted Average LVR
Maximum LVR
WA Seeding (months)
WA Term to Maturity (years)
Full Documentation Loans
WA Interest Rate 121,700 838,801 48.52% 82.69% 126 17 100.00% 6.90%