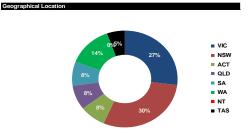

## **Pool Details**

Number of Loans 2,479 Average Loan Size 121,700 Average Loan Size
Maximum Loan Size
Weighted Average LVR
Maximum LVR
WA Seeding (months)
WA Term to Maturity (years)
Full Documentation Loans
WA Interest Rate 121,700 838,801 48.52% 82.69% 126 17 100.00% 6.90%