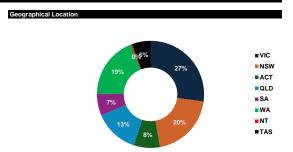

## **Pool Details**

Number of Loans 2,479 Average Loan Size 121,700 Average Loan Size
Maximum Loan Size
Weighted Average LVR
Maximum LVR
WA Seeding (months)
WA Term to Maturity (years)
Full Documentation Loans
WA Interest Rate 121,700 838,801 48.52% 82.69% 126 17 100.00% 6.90%