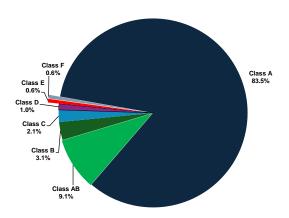

### Security Classes

Issue Date:

| Class Name :                   | Α                 | AB            | В             | С             | D             | E             | F             |
|--------------------------------|-------------------|---------------|---------------|---------------|---------------|---------------|---------------|
| ISIN:                          | AU3FN0048476      | AU3FN0048484  | AU3FN0048492  | AU3FN0048500  | AU3FN0048518  | AU3FN0048526  | AU3FN0048534  |
| Rating Agency:                 | S&P / Moody's     | S&P / Moody's | S&P / Moody's | S&P / Moody's | S&P / Moody's | S&P / Moody's | S&P / Moody's |
| Rating:                        | AAA(sf) / Aaa(sf) | AAA / NR      | AA / NR       | A / NR        | BBB / NR      | BB / NR       | NR / NR       |
| Currency:                      | AUD               | AUD           | AUD           | AUD           | AUD           | AUD           | AUD           |
| Original Balance at Issue:     | 1,610,000,000.00  | 77,000,000.00 | 26,250,000.00 | 17,500,000.00 | 8,750,000.00  | 5,250,000.00  | 5,250,000.00  |
| Base Rate:                     | 1 month BBSW      | 1 month BBSW  | 1 month BBSW  | 1 month BBSW  | 1 month BBSW  | 1 month BBSW  | 1 month BBSW  |
| Margin above base rate:        | 1.05%             | 1.85%         | 2.00%         | 2.50%         | 3.30%         | 4.60%         | 6.00%         |
| Expected Average Life to call: | 2.80              | 5.00          | 5.00          | 5.00          | 5.00          | 5.00          | 5.00          |
| Distribution Frequency:        | Monthly           | Monthly       | Monthly       | Monthly       | Monthly       | Monthly       | Monthly       |
| Coupon Type:                   | Floating          | Floating      | Floating      | Floating      | Floating      | Floating      | Floating      |
| Principal payment type:        | Pass Through      | Pass Through  | Pass Through  | Pass Through  | Pass Through  | Pass Through  | Pass Through  |