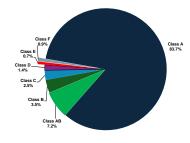

# Security Classes

| Class Name :            | A                                   | AB                            | В                        | С                | D                        | E                | F                 |
|-------------------------|-------------------------------------|-------------------------------|--------------------------|------------------|--------------------------|------------------|-------------------|
| ISIN / Common           | AU3EN0056990 /                      | AU3SG0002355 /                | ALI3FN0057006 /          | ALI3FN0057030 /  | AU3FN0057014 /           | AU3FN0057022 /   | AU3FN0057139 /    |
| Code:                   | 226556109                           | 226556117                     | 226556125                | 226556133        | 226556141                | 226556150        | 226556168         |
|                         | S&P / Fitch                         | 220000117<br>S&P / Fitch      | 220000120<br>S&P / Fitch | S&P / Fitch      | 220000141<br>S&P / Fitch |                  |                   |
| Rating Agency:          |                                     |                               |                          |                  |                          | S&P / Fitch      | S&P / Fitch       |
| Expected Ratings:       | AAA(sf) / AAAsf                     | AAA(sf) / Unrated             | AA(sf) / Unrated         | A(sf)/Unrated    | BBB(sf) / Unrated        | BB(sf) / Unrated | Unrated / Unrated |
| Denomination:           | AUD                                 | AUD                           | AUD                      | AUD              | AUD                      | AUD              | AUD               |
| Issue Amount:           | 920.000.000.00                      | 35.500.000.00                 | 17.000.000.00            | 12.500.000.00    | 7.000.000.00             | 3.500.000.00     | 4.500.000.00      |
| Interest Rate           | BBSW (1 month) + Class Margin       | BBSW (1 month) + Class        | BBSW (1 month) +         | BBSW (1 month) + | BBSW (1 month) +         | BBSW (1 month) + | BBSW (1 month) +  |
| Interest Rate           | + (from the first Call Option Date) | Margin + (from the first Call | Class                    | Class Margin     | Class Margin             | Class Marnin     | Class Marnin      |
| Class Margin:           | 0.70%                               | 1.35%                         | 1.75%                    | 2.15%            | 3.40%                    | 5.35%            | 7.00%             |
| Expected Average Life:  | 2.7 years                           | 4.9 years                     | 4.9 years                | 4.9 years        | 4.9 years                | 4.9 years        | 4.9 years         |
| Interest frequency:     | Monthly                             | Monthly                       | Monthly                  | Monthly          | Monthly                  | Monthly          | Monthly           |
| Coupon Type:            | Floating                            | Floating                      | Floating                 | Floating         | Floating                 | Floating         | Floating          |
| Principal payment type: | Page Through                        | Page Through                  | Page Through             | Page Through     | Page Through             | Page Through     | Page Through      |

|                 |                 |                 | С               | urrent Interest Amt | Current Interest Rate |
|-----------------|-----------------|-----------------|-----------------|---------------------|-----------------------|
|                 | Opening Balance | Principal Pass- | Closing Balance | 23 January 2025     | 23 January 2025       |
|                 |                 | Through         |                 | 24 February 2025    | 24 February 2025      |
| Class A         | 225,803,767.59  | 6,964,277       | 218,839,490.57  | 992,794.21          | 5.015%                |
| Class AB        | 19,503,345.91   | 601,525         | 18,901,820.50   | 96,864.84           | 5.665%                |
| Class B         | 9,339,630.44    | 288,054         | 9,051,576.02    | 49,661.25           | 6.065%                |
| Class C         | 6,867,375.32    | 211,805         | 6,655,570.60    | 38,923.91           | 6.465%                |
| Class D         | 3,845,730.18    | 118,611         | 3,727,119.54    | 26,011.89           | 7.715%                |
| Class E         | 1,922,865.09    | 59,305          | 1,863,559.77    | 16,293.25           | 9.665%                |
| Class F         | 2.472.255.12    | 76.250          | 2.396.005.42    | 24.524.77           | 11.315%               |
| Total Portfolio | 269.754.970     | 8.319.827       | 261.435.142     | 1,245,074           |                       |