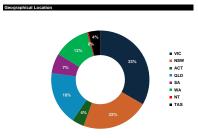

This space has been left intentionally blani

| nt Position              |                 |                            |
|--------------------------|-----------------|----------------------------|
|                          |                 |                            |
| phical Locatio           |                 |                            |
| - In                     | r Citv          | 788,913<br>3.719.015 2     |
|                          |                 | 2,679,374                  |
|                          | r City          |                            |
| - M                      |                 | 3,548,431 1                |
|                          |                 | 4,426,149                  |
|                          | r Citv          | 211,357<br>2,148,300 1     |
| - M                      |                 | 2,148,300 1<br>3,734,838   |
|                          | r City          | 377,935                    |
| - M                      |                 | 4.444.243                  |
| - N                      | Metro           | 2,353,775                  |
|                          | r Citv          | 8,117                      |
| - M                      |                 | 8,770,949 1                |
|                          | Metro<br>r City | 2,507,676<br>91,258        |
| - M                      |                 | 8,376,062                  |
|                          |                 | 1.761.916                  |
|                          | r Citv          |                            |
| - M                      |                 | 1.120.964                  |
|                          | Metro           | •                          |
| - In                     | r Citv          | 0,365,871                  |
|                          | Metro           |                            |
|                          | 261             | 435,142 10                 |
|                          | 201             | 455,142                    |
| urpose 1,3               |                 |                            |
| ce                       | 12              | 3,261,891 4                |
| tion<br>Purchase         |                 | 5.056.287 4                |
| ction                    |                 | 5.056.287 4<br>5.537.863   |
| Release                  |                 | 7,579,102                  |
|                          | 261             | 435,142 10                 |
|                          |                 |                            |
| erm                      |                 |                            |
|                          |                 |                            |
| 10vrs                    |                 | 436.131                    |
| =15yrs<br>=20yrs         |                 | 2,402,226<br>6.720.168     |
| =20yrs<br>=25yrs         |                 | 5,720,168<br>4,971,443 1   |
| -20113                   |                 | 8,905,175 8                |
|                          | 261             | 435,142 10                 |
|                          |                 | ,                          |
| Investment spl           |                 |                            |
| Occupied<br>ent          |                 | 0.875.558 8<br>0.559.584 1 |
| ent                      |                 |                            |
|                          | 261             | 435,142 10                 |
| Rate Exposur             |                 |                            |
|                          |                 | 1,371,445                  |
| & <= 8.00%               |                 | 4,078,742 1                |
| & <= 7.00%<br>& <= 6.00% |                 | 9,829,787 7<br>1.053.239   |
| % <= 6.00%               |                 | 1.053.239<br>5,101,929     |
|                          | 201             | 435,142 10                 |
|                          |                 | 435,142                    |