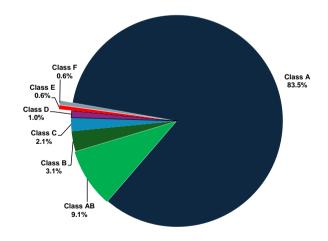

### Security Classes

| Class Name :                   | Α                 | AB            | В             | С             | D             | E             | F             |
|--------------------------------|-------------------|---------------|---------------|---------------|---------------|---------------|---------------|
|                                |                   |               |               |               |               |               |               |
| ISIN:                          | AU3FN0048476      | AU3FN0048484  | AU3FN0048492  | AU3FN0048500  | AU3FN0048518  | AU3FN0048526  | AU3FN0048534  |
| Rating Agency:                 | S&P / Moody's     | S&P / Moody's | S&P / Moody's | S&P / Moody's | S&P / Moody's | S&P / Moody's | S&P / Moody's |
| Rating:                        | AAA(sf) / Aaa(sf) | AAA / NR      | AA / NR       | A / NR        | BBB / NR      | BB / NR       | NR / NR       |
| Currency:                      | AUD               | AUD           | AUD           | AUD           | AUD           | AUD           | AUD           |
| Original Balance at Issue:     | 1,610,000,000.00  | 77,000,000.00 | 26,250,000.00 | 17,500,000.00 | 8,750,000.00  | 5,250,000.00  | 5,250,000.00  |
| Base Rate:                     | 1 month BBSW      | 1 month BBSW  | 1 month BBSW  | 1 month BBSW  | 1 month BBSW  | 1 month BBSW  | 1 month BBSW  |
| Margin above base rate:        | 1.05%             | 1.85%         | 2.00%         | 2.50%         | 3.30%         | 4.60%         | 6.00%         |
| Expected Average Life to call: | 2.80              | 5.00          | 5.00          | 5.00          | 5.00          | 5.00          | 5.00          |
| Distribution Frequency:        | Monthly           | Monthly       | Monthly       | Monthly       | Monthly       | Monthly       | Monthly       |
| Coupon Type:                   | Floating          | Floating      | Floating      | Floating      | Floating      | Floating      | Floating      |
| Principal payment type:        | Pass Through      | Pass Through  | Pass Through  | Pass Through  | Pass Through  | Pass Through  | Pass Through  |