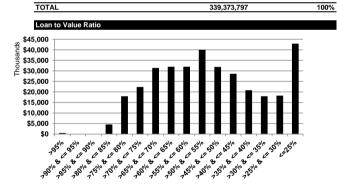

| Lacor to Value Batis |             |      |
|----------------------|-------------|------|
| Loan to Value Ratio  |             |      |
| >95%                 | 354,268     | 0%   |
| >90% & <= 95%        | -           | 0%   |
| >85% & <= 90%        | -           | 0%   |
| >80% & <= 85%        | 4,442,002   | 1%   |
| >75% & <= 80%        | 17,833,678  | 5%   |
| >70% & <= 75%        | 22,242,407  | 7%   |
| >65% & <= 70%        | 31,248,729  | 9%   |
| >60% & <= 65%        | 31,858,552  | 9%   |
| >55% & <= 60%        | 31,853,064  | 9%   |
| >50% & <= 55%        | 39,852,876  | 12%  |
| >45% & <= 50%        | 31,721,746  | 9%   |
| >40% & <= 45%        | 28,494,750  | 8%   |
| >35% & <= 40%        | 20,708,490  | 6%   |
| >30% & <= 35%        | 17,834,061  | 5%   |
| >25% & <= 30%        | 18,140,453  | 5%   |
| <=25%                | 42,788,720  | 13%  |
| TOTAL                | 339,373,797 | 100% |