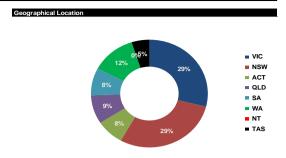

### Current Position - SMHL SERIES SECURITISATION FUND 2019-1 (CRD)

| <ul> <li>Non Metro</li> </ul> | -                                                                                                                                                                       | 0%                                                                                                                                                                                                                                                                                                                                                                                                                                                                                                                                                                                                                                                                                                                                                                                                                                                                                                                                                                                                                                                                                                                                                                                                                                                                                                                                                                                                                                                                                                                                                                                                                                                                                                                                                                                                                                                                                                                                                                                                                                                                                                                             |
|-------------------------------|-------------------------------------------------------------------------------------------------------------------------------------------------------------------------|--------------------------------------------------------------------------------------------------------------------------------------------------------------------------------------------------------------------------------------------------------------------------------------------------------------------------------------------------------------------------------------------------------------------------------------------------------------------------------------------------------------------------------------------------------------------------------------------------------------------------------------------------------------------------------------------------------------------------------------------------------------------------------------------------------------------------------------------------------------------------------------------------------------------------------------------------------------------------------------------------------------------------------------------------------------------------------------------------------------------------------------------------------------------------------------------------------------------------------------------------------------------------------------------------------------------------------------------------------------------------------------------------------------------------------------------------------------------------------------------------------------------------------------------------------------------------------------------------------------------------------------------------------------------------------------------------------------------------------------------------------------------------------------------------------------------------------------------------------------------------------------------------------------------------------------------------------------------------------------------------------------------------------------------------------------------------------------------------------------------------------|
| - Metro                       | 1,741,615                                                                                                                                                               | 8%                                                                                                                                                                                                                                                                                                                                                                                                                                                                                                                                                                                                                                                                                                                                                                                                                                                                                                                                                                                                                                                                                                                                                                                                                                                                                                                                                                                                                                                                                                                                                                                                                                                                                                                                                                                                                                                                                                                                                                                                                                                                                                                             |
| <ul> <li>Non Metro</li> </ul> |                                                                                                                                                                         | 0%                                                                                                                                                                                                                                                                                                                                                                                                                                                                                                                                                                                                                                                                                                                                                                                                                                                                                                                                                                                                                                                                                                                                                                                                                                                                                                                                                                                                                                                                                                                                                                                                                                                                                                                                                                                                                                                                                                                                                                                                                                                                                                                             |
| - Metro                       | -                                                                                                                                                                       | 0%                                                                                                                                                                                                                                                                                                                                                                                                                                                                                                                                                                                                                                                                                                                                                                                                                                                                                                                                                                                                                                                                                                                                                                                                                                                                                                                                                                                                                                                                                                                                                                                                                                                                                                                                                                                                                                                                                                                                                                                                                                                                                                                             |
| - Non Metro                   | 454,389                                                                                                                                                                 | 2%                                                                                                                                                                                                                                                                                                                                                                                                                                                                                                                                                                                                                                                                                                                                                                                                                                                                                                                                                                                                                                                                                                                                                                                                                                                                                                                                                                                                                                                                                                                                                                                                                                                                                                                                                                                                                                                                                                                                                                                                                                                                                                                             |
| - Metro                       | 657,414                                                                                                                                                                 | 3%                                                                                                                                                                                                                                                                                                                                                                                                                                                                                                                                                                                                                                                                                                                                                                                                                                                                                                                                                                                                                                                                                                                                                                                                                                                                                                                                                                                                                                                                                                                                                                                                                                                                                                                                                                                                                                                                                                                                                                                                                                                                                                                             |
| - Non Metro                   |                                                                                                                                                                         | 0%                                                                                                                                                                                                                                                                                                                                                                                                                                                                                                                                                                                                                                                                                                                                                                                                                                                                                                                                                                                                                                                                                                                                                                                                                                                                                                                                                                                                                                                                                                                                                                                                                                                                                                                                                                                                                                                                                                                                                                                                                                                                                                                             |
| - Metro                       | 2,798,021                                                                                                                                                               | 12%                                                                                                                                                                                                                                                                                                                                                                                                                                                                                                                                                                                                                                                                                                                                                                                                                                                                                                                                                                                                                                                                                                                                                                                                                                                                                                                                                                                                                                                                                                                                                                                                                                                                                                                                                                                                                                                                                                                                                                                                                                                                                                                            |
| <ul> <li>Non Metro</li> </ul> | 71,601                                                                                                                                                                  | 0%                                                                                                                                                                                                                                                                                                                                                                                                                                                                                                                                                                                                                                                                                                                                                                                                                                                                                                                                                                                                                                                                                                                                                                                                                                                                                                                                                                                                                                                                                                                                                                                                                                                                                                                                                                                                                                                                                                                                                                                                                                                                                                                             |
| - Metro                       | 1,787,268                                                                                                                                                               | 8%                                                                                                                                                                                                                                                                                                                                                                                                                                                                                                                                                                                                                                                                                                                                                                                                                                                                                                                                                                                                                                                                                                                                                                                                                                                                                                                                                                                                                                                                                                                                                                                                                                                                                                                                                                                                                                                                                                                                                                                                                                                                                                                             |
|                               | 926,339                                                                                                                                                                 | 4%                                                                                                                                                                                                                                                                                                                                                                                                                                                                                                                                                                                                                                                                                                                                                                                                                                                                                                                                                                                                                                                                                                                                                                                                                                                                                                                                                                                                                                                                                                                                                                                                                                                                                                                                                                                                                                                                                                                                                                                                                                                                                                                             |
| - Metro                       | 1,026,548                                                                                                                                                               | 5%                                                                                                                                                                                                                                                                                                                                                                                                                                                                                                                                                                                                                                                                                                                                                                                                                                                                                                                                                                                                                                                                                                                                                                                                                                                                                                                                                                                                                                                                                                                                                                                                                                                                                                                                                                                                                                                                                                                                                                                                                                                                                                                             |
|                               | 1,240,722                                                                                                                                                               | 5%                                                                                                                                                                                                                                                                                                                                                                                                                                                                                                                                                                                                                                                                                                                                                                                                                                                                                                                                                                                                                                                                                                                                                                                                                                                                                                                                                                                                                                                                                                                                                                                                                                                                                                                                                                                                                                                                                                                                                                                                                                                                                                                             |
| - Metro                       | 5,370,285                                                                                                                                                               | 24%                                                                                                                                                                                                                                                                                                                                                                                                                                                                                                                                                                                                                                                                                                                                                                                                                                                                                                                                                                                                                                                                                                                                                                                                                                                                                                                                                                                                                                                                                                                                                                                                                                                                                                                                                                                                                                                                                                                                                                                                                                                                                                                            |
| <ul> <li>Non Metro</li> </ul> | 913,197                                                                                                                                                                 | 4%                                                                                                                                                                                                                                                                                                                                                                                                                                                                                                                                                                                                                                                                                                                                                                                                                                                                                                                                                                                                                                                                                                                                                                                                                                                                                                                                                                                                                                                                                                                                                                                                                                                                                                                                                                                                                                                                                                                                                                                                                                                                                                                             |
| - Metro                       | 5,624,053                                                                                                                                                               | 25%                                                                                                                                                                                                                                                                                                                                                                                                                                                                                                                                                                                                                                                                                                                                                                                                                                                                                                                                                                                                                                                                                                                                                                                                                                                                                                                                                                                                                                                                                                                                                                                                                                                                                                                                                                                                                                                                                                                                                                                                                                                                                                                            |
|                               | Non Metro Metro Non Metro Non Metro Metro Non Metro Metro Non Metro Non Metro Metro Non Metro Non Metro Metro Metro Metro Non Metro Non Metro Metro Non Metro Non Metro | - Metro 5,624,053 - Non Metro 913,197 - Metro 5,370,285 - Non Metro 1,240,722 - Metro 1,026,548 - Non Metro 926,339 - Metro 1,787,288 - Non Metro 71,601 - Metro 2,798,021 - Non Metro 657,414 - Non Metro 657,414 - Non Metro 454,389 - Metro - Non Metro - Netro |