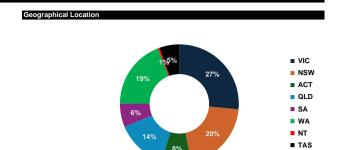

### **Current Position**

| TOTAL |                               | 339,373,797 | 100% |
|-------|-------------------------------|-------------|------|
|       | - Non Metro                   | -           | 0%   |
| ACT   | - Metro                       | 27,593,648  | 8%   |
|       | - Non Metro                   | 92,594      | 0%   |
| NT    | - Metro                       | 1,497,779   | 0%   |
|       | - Non Metro                   | 4,813,944   | 19   |
| TAS   | - Metro                       | 13,458,770  | 49   |
|       | - Non Metro                   | 2,073,371   | 19   |
| WA    | - Metro                       | 62,556,039  | 189  |
|       | - Non Metro                   | 780,836     | 0%   |
| SA    | - Metro                       | 21,113,678  | 6%   |
|       | - Non Metro                   | 19,281,753  | 6%   |
| QLD   | - Metro                       | 27,478,729  | 8%   |
|       | - Non Metro                   | 19,290,090  | 6%   |
| NSW   | - Metro                       | 49,427,804  | 15%  |
|       | <ul> <li>Non Metro</li> </ul> | 20,367,850  | 6%   |
| VIC   | - Metro                       | 69,546,914  | 20%  |

| 48,291,357  | 14%                            |
|-------------|--------------------------------|
| 20,576,177  | 6%                             |
| 131,510,924 | 39%                            |
| -           | 0%                             |
| 138,995,340 | 41%                            |
|             | -<br>131,510,924<br>20,576,177 |