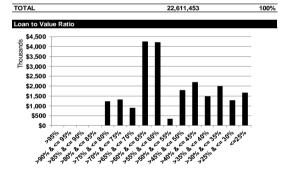

| Investment             | 2,108,429  | 9%   |
|------------------------|------------|------|
| TOTAL                  | 22,611,453 | 100% |
| Interest Rate Exposure |            |      |
| > 8.00%                | 2,641,670  | 12%  |
| > 7.00% & <= 8.00%     | 3,851,810  | 17%  |
| > 6.00% & <= 7.00%     | 13,882,774 | 61%  |
| > 5.00% & <= 6.00%     | 973,602    | 4%   |
| <= 5.00%               | 1,261,597  | 6%   |

TOTAL

| Loan to Value Ratio |            |      |
|---------------------|------------|------|
| >95%                | -          | 0%   |
| >90% & <= 95%       | -          | 0%   |
| >85% & <= 90%       | -          | 0%   |
| >80% & <= 85%       | -          | 0%   |
| >75% & <= 80%       | 1,216,413  | 5%   |
| >70% & <= 75%       | 1,317,356  | 6%   |
| >65% & <= 70%       | 886,728    | 4%   |
| >60% & <= 65%       | 4,253,108  | 18%  |
| >55% & <= 60%       | 4,218,115  | 19%  |
| % & <= 55%          | 343,853    | 2%   |
| >45% & <= 50%       | 1,791,609  | 8%   |
| >40% & <= 45%       | 2,195,644  | 10%  |
| >35% & <= 40%       | 1,466,133  | 6%   |
| >30% & <= 35%       | 1,996,551  | 9%   |
| >25% & <= 30%       | 1,263,479  | 6%   |
| <=25%               | 1,662,465  | 7%   |
| TOTAL               | 22,611,453 | 100% |